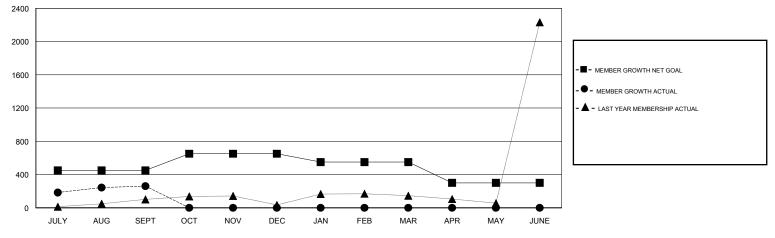

GOALS AND ACTUAL NEW CLUBS CUMULATIVE

| DROPPED CLUBS: 2 | 36 CLUBS OF 137 ADDED 1 OR MORE<br>NEW MEMBERS | GENDER DISTRIBUTION   MALE 4,634 (57.20%)   FEMALE 3,467 (42.80%) |       |
|------------------|------------------------------------------------|-------------------------------------------------------------------|-------|
| DROPPED MEMBERS  |                                                | Women Percentage Fiscal Year Goal: 40%                            |       |
| DECEASED 1       | CLICK HERE FOR CUMULATIVE                      | TOTAL FAMILY UNIT MEMBERS                                         |       |
| CLUB CANCELLED 0 | MEMBERSHIP DATA                                |                                                                   | 3,651 |
| OTHER 111        |                                                | FAMILY MEMBERS PAYING HALF 3<br>DUES                              | 5,051 |
| TOTAL 112        |                                                |                                                                   |       |