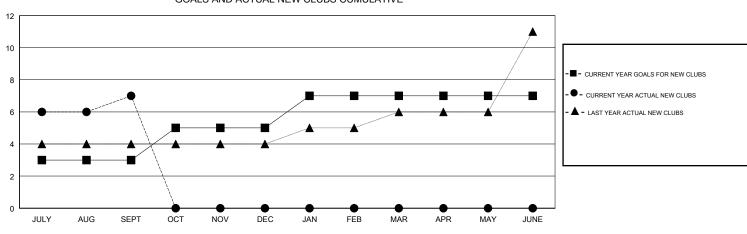

GOALS AND ACTUAL NEW CLUBS CUMULATIVE

| DROPPED CLUBS: 2 | 36 CLUBS OF 137 ADDED 1 OR MORE<br>NEW MEMBERS | GENDER DISTRIBUTION   MALE 4,634 (57.20%)   FEMALE 3,467 (42.80%) |       |
|------------------|------------------------------------------------|-------------------------------------------------------------------|-------|
| DROPPED MEMBERS  |                                                | Women Percentage Fiscal Year Goal: 40%                            |       |
| DECEASED 1       | CLICK HERE FOR CUMULATIVE                      | TOTAL FAMILY UNIT MEMBERS                                         |       |
| CLUB CANCELLED 0 | MEMBERSHIP DATA                                |                                                                   | 3,651 |
| OTHER 111        |                                                | FAMILY MEMBERS PAYING HALF 3<br>DUES                              | 5,051 |
| TOTAL 112        |                                                |                                                                   |       |